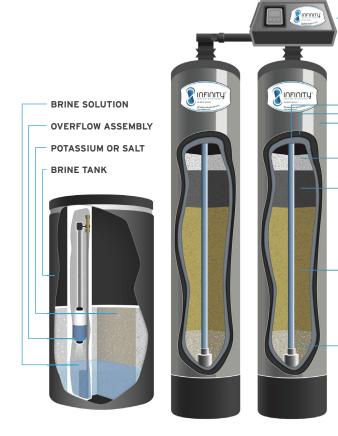

### **INFINITY SXT METER / DEMAND CONTROLLER**

- Programmable digital
- demand microprocessor - High-Flow 1" motor driven valve

#### THREE PIECE FILTER MEDIA TANK

- Inner liner of Poluethylene Outer layer of Poly Glass
- Brushed stainless outer cover

### PH NEUTRALIZER

Optional adjustment of pH for aggressive or lethargic water

### STRATIFIED MICROPORE CARBON

Finely ground coconut shell carbon has more surface area for longer bed life and lighter weight than lon-exchange media maintaining filter bed depth after back wash

### HIGH EFFICIENCY RESIN

- Less Salt per Regeneration
- Faster and more even Kinetics
- Less Deterioration of media - Longer media life

# **BACTERIOSTATIC KDF 55 & 85**

High purity copper-zinc granules that reduce contaminants using oxidation/reduction (redox). KDF reduces/removes chlorine, iron, hydrogen sulfide, and heavy metals, and inhibits the growth of microorganisms in potable water without the use of chemicals.