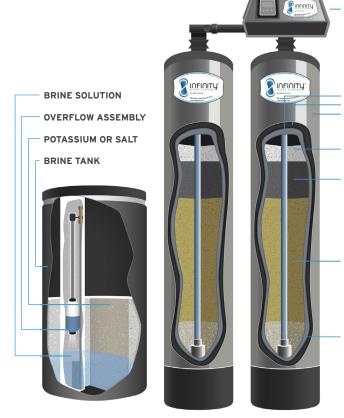

#### **INFINITY SXT METER / DEMAND CONTROLLER**

- Programmable digital
- demand microprocessor - High-Flow 1" motor driven valve

#### THREE PIECE FILTER MEDIA TANK

- Inner liner of Poluethylene
- Outer layer of Poly Glass - Brushed stainless outer cover

#### PH NEUTRALIZER

Optional adjustment of pH for aggressive or lethargic water

#### STRATIFIED MICROPORE CARBON

Finely ground coconut shell carbon has more surface area for longer bed life and lighter weight than lon-exchange media maintaining filter bed depth after back wash

#### HIGH EFFICIENCY RESIN

- Less Salt per Regeneration
- Faster and more even Kinetics
- Less Deterioration of media
- Longer media life

#### **BACTERIOSTATIC KDF 55 & 85**

High purity copper-zinc granules that reduce contaminants using oxidation/reduction (redox). KDF reduces/removes chlorine, iron, hydrogen sulfide, and heavy metals, and inhibits the growth of microorganisms in potable water without the use of chemicals.